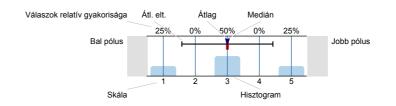

## Jelmagyarázat

Kérdésszöveg

n=mennyiség átl.=átlag md=Medián elt.=Átl. elt. tart.=tartózkodás

Thank you for helping our work with your answers.

#### Hisztogram skálázott kérdésekhez