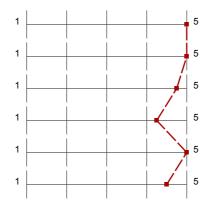

### **Profil**

Összehasonlítás:

Student's satisfaction 2016/17 I. Restorative Dentistry III. (Cariology and Endodontics) 5th year

A profilvonalban használt értékek Átlag

#### 1. Student's assessment of the practice teacher of the institute

- 1.2) To what extent did the teacher keep to the formal requirements (punctuality)?
- 1.3) To what extent was the teacher prepared?
- 1.4) To what extent did she/he allow/require independent and precise work?
- To what extent did the practices help you to learn the subject?
- Taken together, to what extent did the practice teacher fulfill your expectation?
- 1.7) How was the personal relationship between you and your practice tutor (tense, neutral or friends)?

| n=4 | átl.=5,0 md=5,0 elt.=0,0 |
|-----|--------------------------|
| n=4 | átl.=5,0 md=5,0 elt.=0,0 |
| n=4 | átl.=4,8 md=5,0 elt.=0,5 |
| n=4 | átl.=4,3 md=5,0 elt.=1,5 |
| n=4 | átl.=5,0 md=5,0 elt.=0,0 |
| n=4 | átl.=4,5 md=4,5 elt.=0,6 |