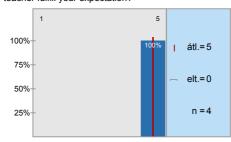

# To what extent did the teacher keep to the formal requirements (punctuality)?

| n=4 | átl.=5,0 md=5,0 elt.=0,0 |
|-----|--------------------------|
| n=4 | átl.=5,0 md=5,0 elt.=0,0 |
| n=4 | átl.=4,8 md=5,0 elt.=0,5 |
| n=4 | átl.=4,3 md=5,0 elt.=1,5 |
| n=4 | átl.=5,0 md=5,0 elt.=0,0 |
| n=4 | átl.=4,5 md=4,5 elt.=0,6 |