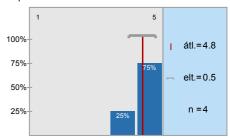

### To what extent did the practices help you to learn the subject?

Taken together, to what extent did the practice teacher fulfill your expectation?

How was the personal relationship between you and your practice tutor (tense, neutral or friends)?

| n=4 | átl.=5,0 md=5,0 elt.=0,0 |
|-----|--------------------------|
| n=4 | átl.=5,0 md=5,0 elt.=0,0 |
| n=4 | átl.=4,8 md=5,0 elt.=0,5 |
| n=4 | átl.=4,3 md=5,0 elt.=1,5 |
| n=4 | átl.=5,0 md=5,0 elt.=0,0 |
| n=4 | átl.=4,5 md=4,5 elt.=0,6 |