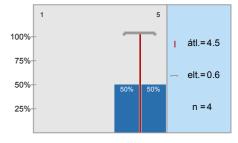

### To what extent did the practices help you to learn the subject?

Taken together, to what extent did the practice teacher fulfill your expectation?

How was the personal relationship between you and your practice tutor (tense, neutral or friends)?

| n=4 | átl.=5,0 md=5,0 elt.=0,0 |
|-----|--------------------------|
| n=4 | átl.=5,0 md=5,0 elt.=0,0 |
| n=4 | átl.=4,8 md=5,0 elt.=0,5 |
| n=4 | átl.=4,3 md=5,0 elt.=1,5 |
| n=4 | átl.=5,0 md=5,0 elt.=0,0 |
| n=4 | átl.=4,5 md=4,5 elt.=0,6 |