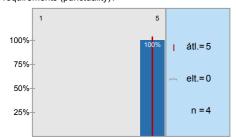

# To what extent did the teacher keep to the formal requirements (punctuality)?

| n=4 | átl.=5,0 md=5,0 elt.=0,0 |
|-----|--------------------------|
| n=4 | átl.=5,0 md=5,0 elt.=0,0 |
| n=4 | átl.=4,8 md=5,0 elt.=0,5 |
| n=4 | átl.=4,3 md=5,0 elt.=1,5 |
| n=4 | átl.=5,0 md=5,0 elt.=0,0 |
| n=4 | átl.=4,5 md=4,5 elt.=0,6 |