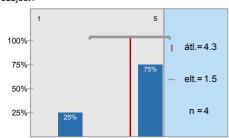

## To what extent did she/he allow/require independent and precise work?

| n=4 | átl.=5,0 md=5,0 elt.=0,0 |
|-----|--------------------------|
| n=4 | átl.=5,0 md=5,0 elt.=0,0 |
| n=4 | átl.=4,8 md=5,0 elt.=0,5 |
| n=4 | átl.=4,3 md=5,0 elt.=1,5 |
| n=4 | átl.=5,0 md=5,0 elt.=0,0 |
| n=4 | átl.=4,5 md=4,5 elt.=0,6 |