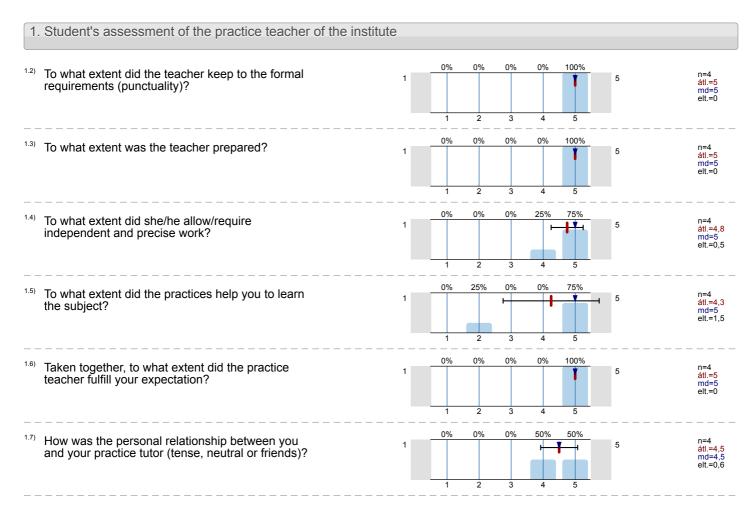

#### 1. Student's assessment of the practice teacher of the institute

- 1.2) To what extent did the teacher keep to the formal requirements (punctuality)?
- 1.3) To what extent was the teacher prepared?
- 1.4) To what extent did she/he allow/require independent and precise work?
- To what extent did the practices help you to learn the subject?
- Taken together, to what extent did the practice teacher fulfill your expectation?
- 1.7) How was the personal relationship between you and your practice tutor (tense, neutral or friends)?

# To what extent did the teacher keep to the formal requirements (punctuality)?

#### To what extent was the teacher prepared?

## To what extent did she/he allow/require independent and precise work?

### To what extent did the practices help you to learn the subject?

Taken together, to what extent did the practice teacher fulfill your expectation?

How was the personal relationship between you and your practice tutor (tense, neutral or friends)?

| n=4 | átl.=5,0 md=5,0 elt.=0,0 |
|-----|--------------------------|
| n=4 | átl.=5,0 md=5,0 elt.=0,0 |
| n=4 | átl.=4,8 md=5,0 elt.=0,5 |
| n=4 | átl.=4,3 md=5,0 elt.=1,5 |
| n=4 | átl.=5,0 md=5,0 elt.=0,0 |
| n=4 | átl.=4,5 md=4,5 elt.=0,6 |